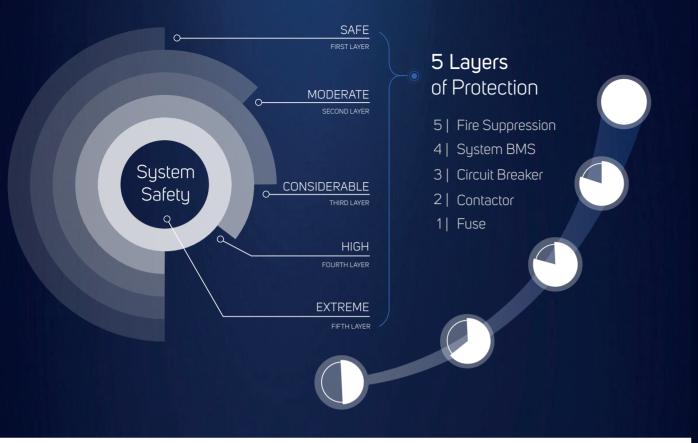

Kokam Systems make no warranty explicit or implied with these specifications. Contents are subjected to change without notice.

Remote Management feature available over Ethernet

- Senses the temperature and data of each cell
- between the cells via equalization function
- CAN communication to Master BMS