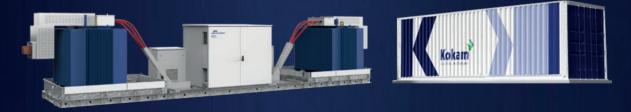

## ESS Solution (Battery + PCS + Transformer + EMS)

6MW PCS (40ft) + Transformer + 4MWh Battery (40ft)

- Racks are directly cooled by the HVAC system (1/6 of entire container volume) so cool air reaches the heat source directly.
  - Cooling is fast and very efficient.
- Ambient conditions do not affect operation.
- Compared to general system, Kokam system saves 70% of power consumption

2MW PCS + Transformer + 2MWh Battery (20ft)

EMS (Energy Management System)