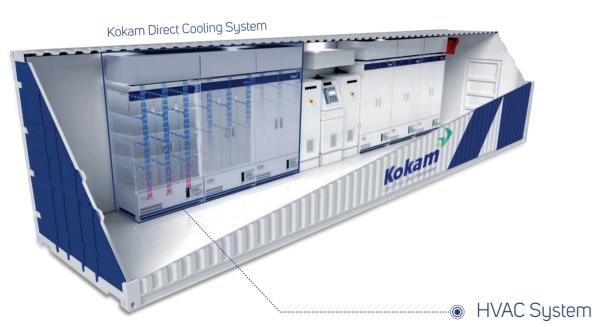

## ESS Solution (Battery + PCS + Transformer + EMS)

6MW PCS (40ft) + Transformer + 4MWh Battery (40ft)

- Racks are directly cooled by the HVAC system (1/6 of entire container volume) so cool air reaches the heat source directly.
  - Cooling is fast and very efficient.
- Ambient conditions do not affect operation.
- Compared to general system, Kokam system saves 70% of power consumption