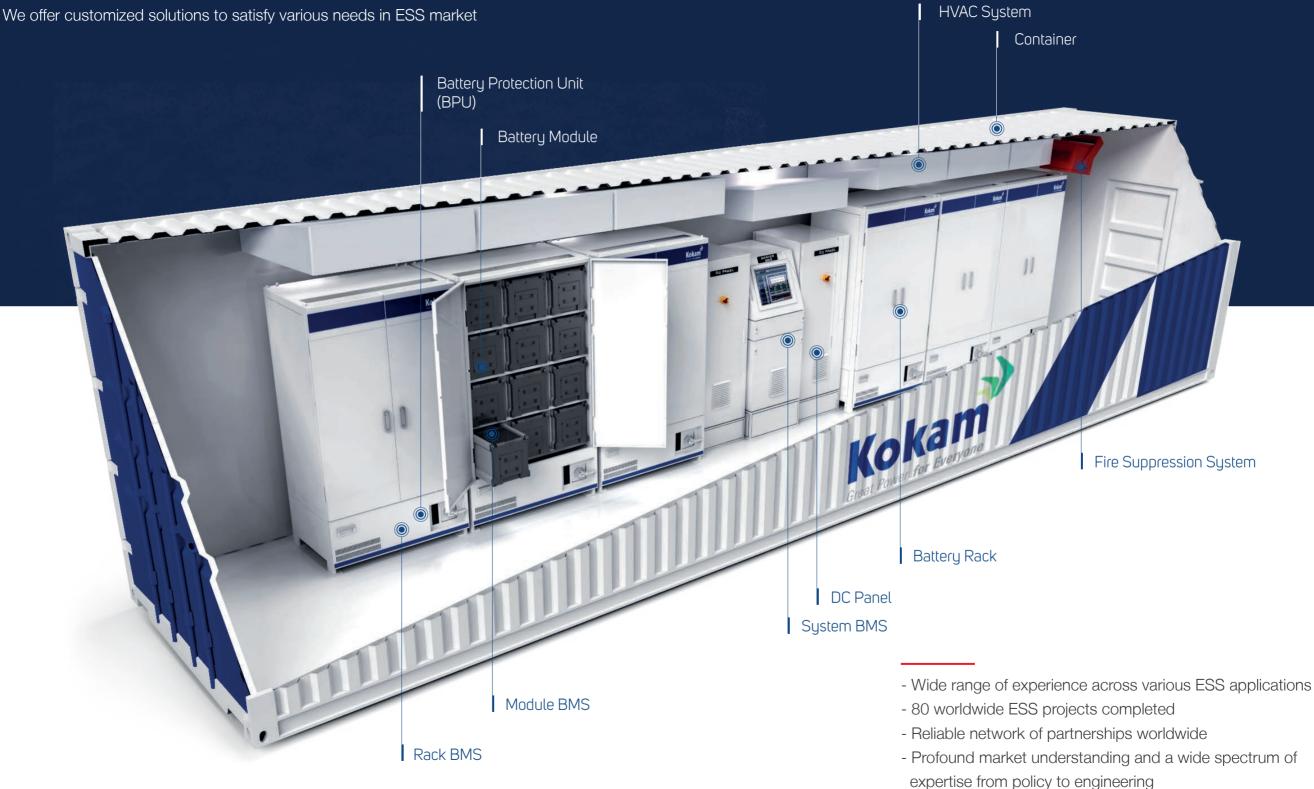

## Completely Integrated Battery Solution

We offer customized solutions to satisfy various needs in ESS market

Kokar

High-Performance Containerized Storage Solution

|                                        |               | High Power Type |          |          | High Energy Type |          |
|----------------------------------------|---------------|-----------------|----------|----------|------------------|----------|
| Model                                  |               | KCE-5061        | KCE-3996 | KCE-1864 | KCE-5299         | KCE-2472 |
| Installed Energy (MWh)                 |               | 5.06            | 3.99     | 1.86     | 5.29             | 2.47     |
| Max Power<br>(Continuous)              | Discharge(MW) | 20.24           | 15.98    | 7.45     | 10.59            | 4.94     |
|                                        | Charge(MW)    | 20.24           | 15.98    | 7.45     | 10.59            | 2.47     |
| DC Efficiency                          |               | >97% [C/2 rate] |          |          |                  |          |
| DC Voltage                             |               | 660 ~ 998V      |          |          |                  |          |
| Approx. Dimensions (ft)                |               | 53'             | 40'      | 20'      | 40'              | 20'      |
| Ambient Operating<br>Temperature Range |               | -20 ~ 50 °C     |          |          |                  |          |
| Enclosure details                      |               | IP54, IEC 60529 |          |          |                  |          |