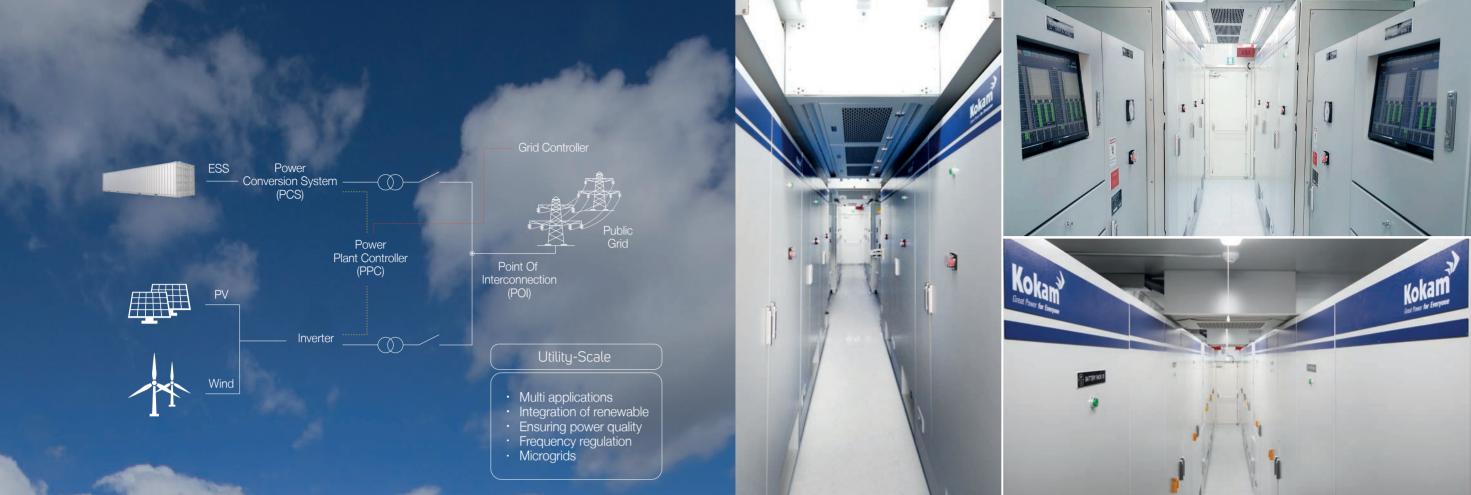

## ESS Solution (Battery + PCS + Transformer + EMS)

6MW PCS (40ft) + Transformer + 4MWh Battery (40ft)

- Racks are directly cooled by the HVAC system (1/6 of entire container volume) so cool air reaches the heat source directly.
  - Cooling is fast and very efficient.
- Ambient conditions do not affect operation.
- Compared to general system, Kokam system saves 70% of power consumption