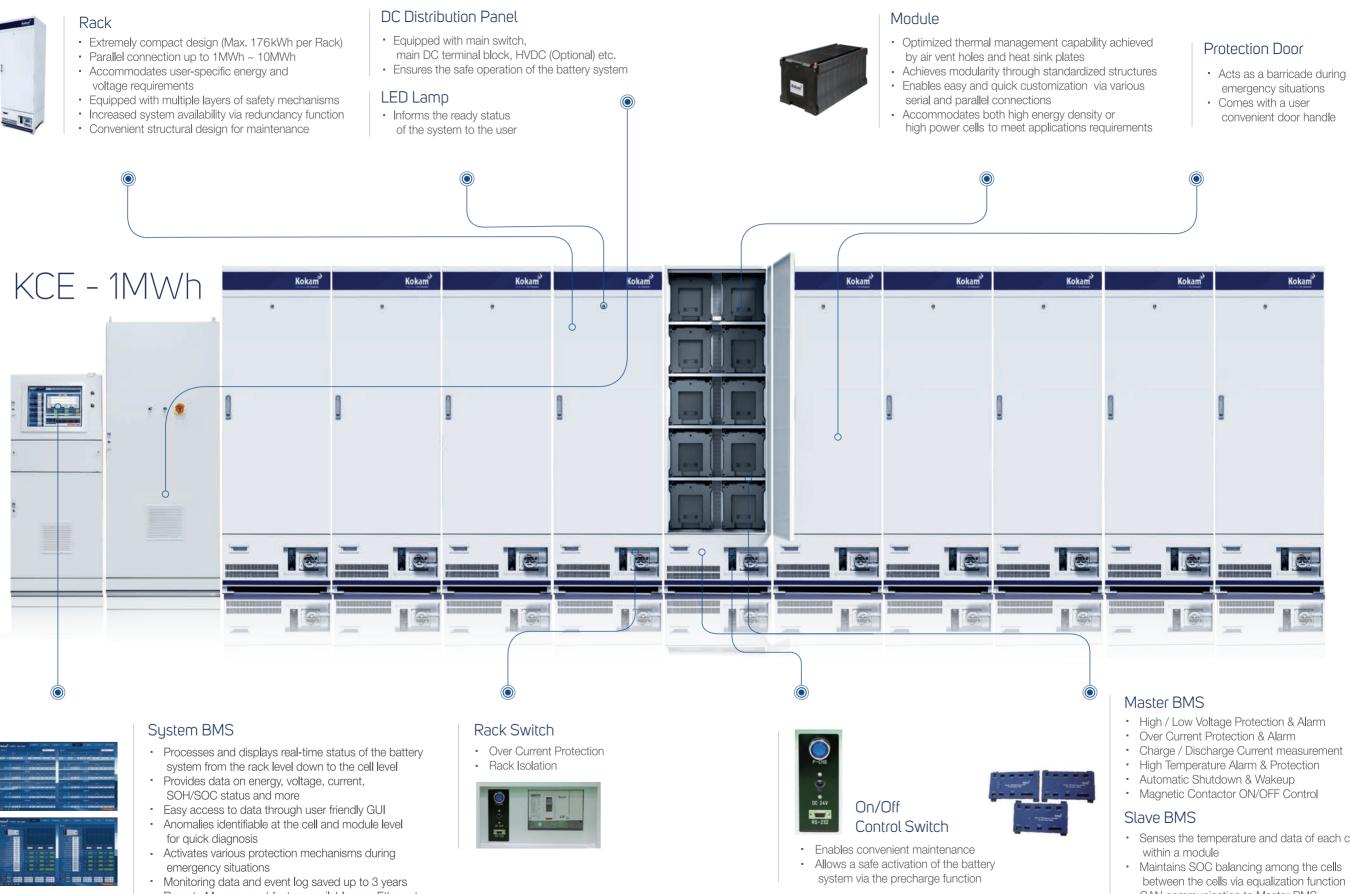

Kokam Systems make no warranty explicit or implied with these specifications. Contents are subjected to change without notice.

Remote Management feature available over Ethernet

- Senses the temperature and data of each cell
- between the cells via equalization function
- CAN communication to Master BMS